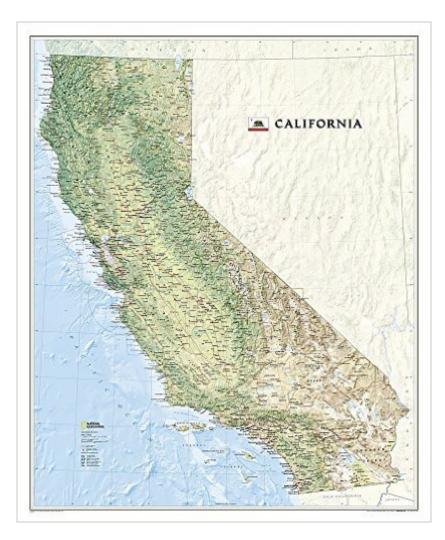

### Synopsis

National Geographicâ <sup>™</sup>s wall map of California offers a dramatic visualization of the Golden Stateâ <sup>™</sup>s physical geography. From the Sonoran and Mohave deserts, the fertile Central Valley, the mighty Sierra Nevada Mountains, and the Redwood Empire, the entire state is rendered in elegant detail. Stunning shaded relief depicts mountains and ocean depths, while vibrant colorization distinguishes forests, deserts, valleys, and other physical topography. In addition to the geographical features such as mountain ranges, prominent peaks, islands, major lakes, rivers, and reservoirs, this map includes the location of cities, towns, airports, national and state parks, and military bases. The Pacific Crest Trail, a long-distance hiking and equestrian trail that runs through the entire state from the border with Mexico into Oregon, is shown as well. The map is packaged in a two inch diamater clear plastic tube. The tube has a decorative label showing a thumbnail of the map with dimensions and other pertinent information. Map Scale = 1:1,185,500Sheet Size = 33.5" x 40.5"